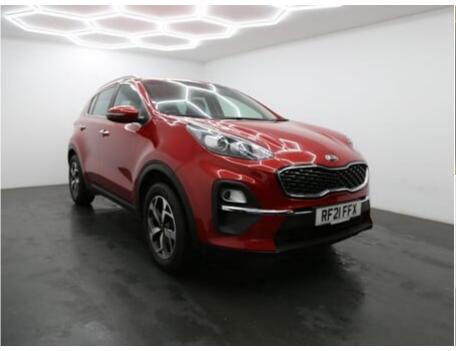

## 2021 (21) Kia Sportage 2 ISG

£14,600

## **Technical Data**

Mileage: **23,056 miles**Transmission: **Manual** 

Colour: **Red**Body Type: **SUV** 

Engine Size: 1.6L

MPG: **38.7** 

CO2: **153 g/km**Previous Keepers: **2** 

Gears: 6