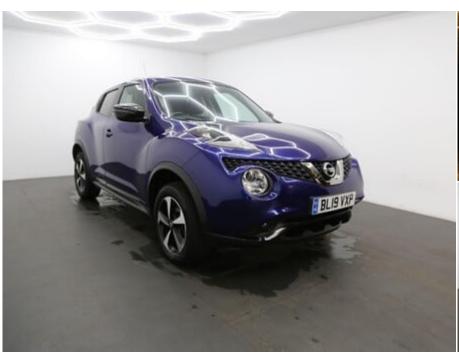

## 2019 (19) Nissan Juke BOSE PERSONAL EDITION

£9,500

## **Technical Data**

Mileage: **47,101 miles**Transmission: **Manual** 

Colour: **Blue**Body Type: **SUV**Engine Size: **1.6L** 

MPG: **34.4** 

CO2: **161 g/km**Previous Keepers: **2** 

Gears: 5