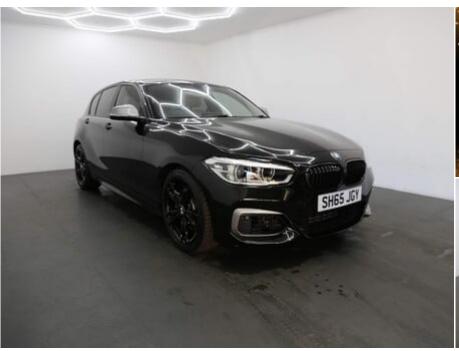

## 2015 (65) BMW 1 Series M135I

£15,300

6.5in Colour Display Screen

ASC - Automatic Stability Control

Airbags - Passenger Deactivation

## **Technical Data**

Mileage: 56,068 miles Transmission: Automatic

Colour: Black

Body Type: **Hatchback** 

Engine Size: 3.0L

MPG: **37.7** 

CO2: 175 g/km

Previous Keepers: 4