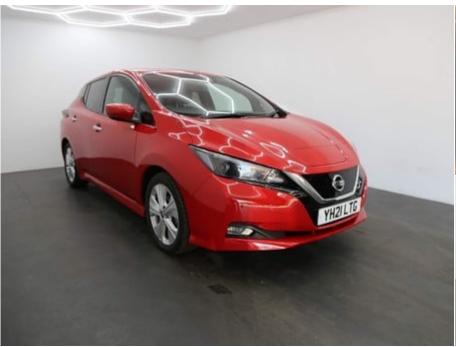

## 2021 (21) Nissan LEAF N-CONNECTA

£10,500

## **Technical Data**

Mileage: **23,889 miles**Transmission: **Automatic** 

Colour: Red

Body Type: **Hatchback** 

MPG: 1

Previous Keepers: 2

Gears: 1