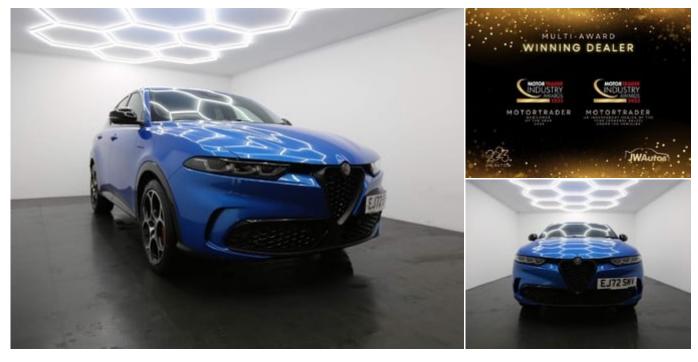

## 2022 (72) Alfa Romeo Tonale TB VELOCE £25,750 DCT

## **Technical Data**

Mileage: 8,759 miles Transmission: Automatic Colour: Blue Body Type: SUV Engine Size: 1.5L MPG: 49.6 Previous Keepers: 2 Gears: 7